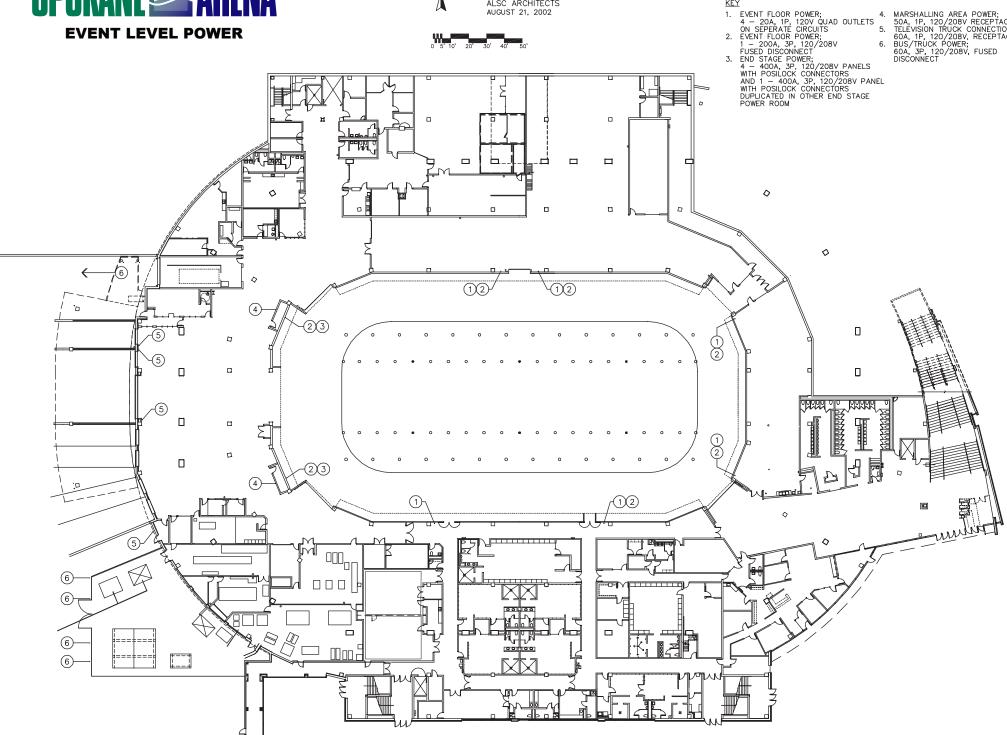

**EVENT LEVEL POWER** 

**SPOKANE ARENA** ALSC ARCHITECTS AUGUST 21, 2002

- <u>KEY</u>

- 4. MARSHALLING AREA POWER; 50A, 1P, 120/208V RECEPTACLE 5. TELEVISION TRUCK CONNECTION; 60A, 1P, 120/208V, RECEPTACLE 6. BUS/TRUCK POWER; 60A, 3P, 120/208V, FUSED DISCONNECT