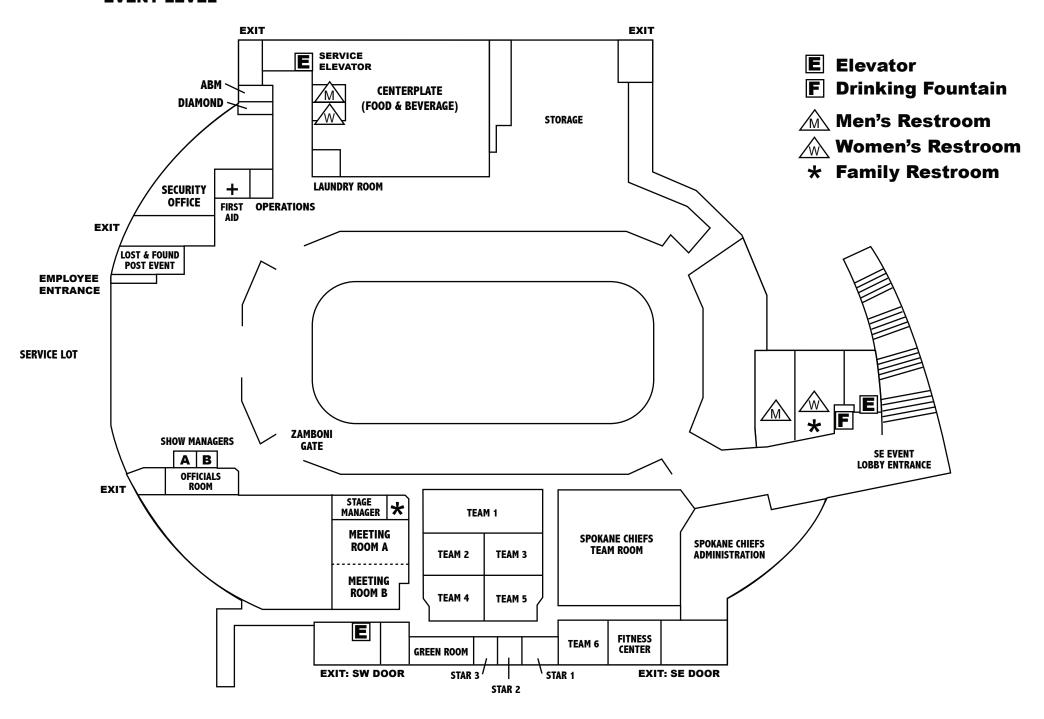

30

**EVENT LEVEL** <u>KEY</u> 18. CROWD CONTROL
19. FIRST AID
20. OPERATIONS
21. FREIGHT ELEVATOR
22. COMMISARY
23. END STAGE/ELEC.
24. END STAGE/ELEC.
25. MARSHALING/DOCK
26. EVENT FLOOR
27. RESTROOM
28. PASSENGER ELEVATOR
29. SOUTHEAST LOBBY
30. ARENA ADMINISTRATION
31. FLOOR INSERTS
32. HOCKEY TEAM OFFICES
33. HOCKEY TEAM LOCKER ROOMS DOOR KEY DOCK B (8'x10')
DRIVE—IN DOOR C
DRIVE—IN DOOR D
DOCK E (8'x10')
DOCK F (8'x10')
DOCK G (8'x10')
DOCK H (8'x10') 22) (8'x10') (20'x24') 18) 20 (17) ·0 B (31) 26) 0 25) (E) MA 713V 29 (8) (33) 9 001100 (5) 6